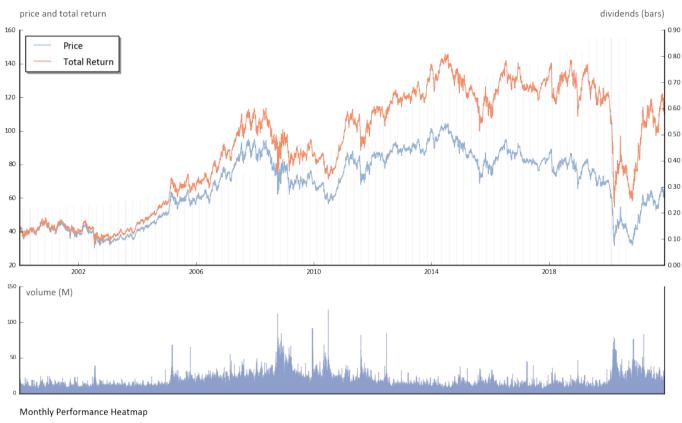

#### **Performance**

| Statistics |       |        |       | Price Data |       |       |       |        | Total Retur | n ——   |           |
|------------|-------|--------|-------|------------|-------|-------|-------|--------|-------------|--------|-----------|
| Ticker     | 1d    | 1m     | 3m    | 12m        | MTD   | QTD   | YTD   | 3Y     | 5Y          | 10Y    | Div Yield |
| хом        | -0.1% | -8.9%  | 11.2% | 55.3%      | -0.1% | 1.6%  | 45.1% | -16.4% | -16.8%      | 5.6%   | 0.0%      |
| SPY        | -1.1% | -2.1%  | -0.3% | 23.1%      | -1.1% | 5.0%  | 20.5% | 64.4%  | 111.5%      | 312.1% | 0.0%      |
| QQQ        | 2.1%  | 14.2%  | 27.5% | 58.0%      | 9.8%  | 17.9% | 37.3% | 107.8% | 190.0%      | 608.3% | 0.0%      |
| IWM        | -0.6% | 6.4%   | 12.0% | 5.7%       | 5.5%  | 8.5%  | -6.2% | 13.5%  | 42.4%       | 187.3% | 0.0%      |
| XOM        | -0.1% | -8.9%  | 11.2% | 55.3%      | -0.1% | 1.6%  | 45.1% | -16.4% | -16.8%      | 5.6%   | 0.0%      |
| CVX        | -0.7% | -2.1%  | 17.1% | 28.2%      | -0.7% | 10.5% | 32.7% | 2.3%   | 14.9%       | 54.3%  | 0.0%      |
| ВР         | -0.8% | -12.1% | 5.9%  | 27.2%      | -0.8% | -5.8% | 25.4% | -26.2% | -6.7%       | 2.6%   | 0.0%      |
|            |       |        |       |            |       |       |       |        |             |        |           |