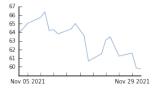

# **Daily Stock Report**

## **Exxon Mobil Corporation**

Daily report for close: Wednesday 01 Dec 2021

#### **Summary**

Country US Exchange NYSE

Ticker XOM Sector Energy - Integrated oil Companies

Close 59.79 (-0.05) 52 Wk High/Low 66.36 / 39.94

Mkt Cap \$169.2B Last Dividend 0.87c on 12 Aug 2020

### 20 Day Chart



#### **Performance**



| Statistics |       |        |       | Price Data |       |       |       |        | Total Retur | n ——   |           |
|------------|-------|--------|-------|------------|-------|-------|-------|--------|-------------|--------|-----------|
| Ticker     | 1d    | 1m     | 3m    | 12m        | MTD   | QTD   | YTD   | 3Y     | 5Y          | 10Y    | Div Yield |
| хом        | -0.1% | -8.9%  | 11.2% | 55.3%      | -0.1% | 1.6%  | 45.1% | -16.4% | -16.8%      | 5.6%   | 0.0%      |
| SPY        | -1.1% | -2.1%  | -0.3% | 23.1%      | -1.1% | 5.0%  | 20.5% | 64.4%  | 111.5%      | 312.1% | 0.0%      |
| QQQ        | 2.1%  | 14.2%  | 27.5% | 58.0%      | 9.8%  | 17.9% | 37.3% | 107.8% | 190.0%      | 608.3% | 0.0%      |
| IWM        | -0.6% | 6.4%   | 12.0% | 5.7%