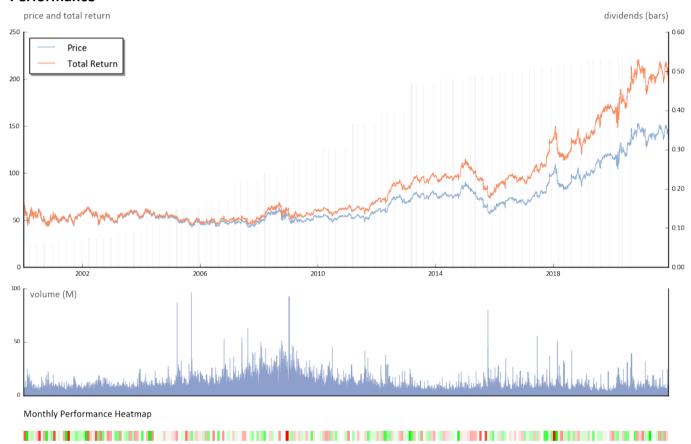

## **Performance**

| Statistics | Price Data |       |       |        |       |       |       | Total Return —— |        |        |           |
|------------|------------|-------|-------|--------|-------|-------|-------|-----------------|--------|--------|-----------|
| Ticker     | 1d         | 1m    | 3m    | 12m    | MTD   | QTD   | YTD   | 3Y              | 5Y     | 10Y    | Div Yield |
| WMT        | -2.5%      | -8.4% | -7.2% | -10.2% | -2.5% | -1.6% | -4.9% | 45.2%           | 109.9% | 187.8% | 0.0%      |
| SPY        | -1.1%      | -2.1% | -0.3% | 23.1%  | -1.1% | 5.0%  | 20.5% | 64.4%           | 111.5% | 312.1% | 0.0%      |
| QQQ        | 2.1%       | 14.2% | 27.5% | 58.0%  | 9.8%  | 17.9% | 37.3% | 107.8%          | 190.0% | 608.3% | 0.0%      |
| IWM        | -0.6%      | 6.4%  | 12.0% | 5.7%   | 5.5%  | 8.5%  | -6.2% | 13.5%           | 42.4%  | 187.3% | 0.0%      |
| WMT        | -2.5%      | -8.4% | -7.2% | -10.2% | -2.5% | -1.6% | -4.9% | 45.2%           | 109.9% | 187.8% | 0.0%      |
| COST       | -1.8%      | 7.7%  | 16.1% | 36.7%  | -1.8% | 17.9% | 40.6% | 132.3%          | 274.7% | 664.1% | 0.0%      |
| TGT        | -1.4%      | -6.8% | -2.4% | 34.3%  | -1.4% | 5.1%  | 36.2% | 238.8%          | 227.2% | 460.3% | 0.0%      |