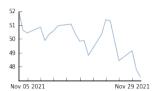

# **Daily Stock Report**

## Wells Fargo & Company

Daily report for close: Wednesday 01 Dec 2021

#### Summary



### 20 Day Chart



#### **Performance**



#### **Statistics** Price Data Total Return WFC -8.7% -1.2% 8.7% 68.2% -1.2% 1.7% 56.4% -8.2% -2.9% 137.1% 0.0% SPY -1.1% -2.1% -0.3% 23.1% -1.1% 5.0% 20.5% 64.4% 111.5% 312.1% 0.0% 58.0% 9.8% 190.0% 608.3% QQQ 2.1% 14.2% 27.5% 17.9% 37.3% 107.8% 0.0% IWM 12.0% -0.6% 6.4% 5.7% 5.5% 8.5% -6.2% 13.5% 42.4% 187.3% 0.0% JPM -1.6% 1.5% 13.9% 76.3% 3.1% 4.2% 24.8% 48.2% 186.1% 359.2% 0.0% BAC 4.0% 26.5% 84.2% 2.6% 37.2% 42.9% 219.8% 283.8% 0.4% -1.1% 7.5% С -1.9% -10.2% -12.3% 12.7% -1.9% -10.9% 1.4% 13.3% 144.0% -2.2% 0.0%