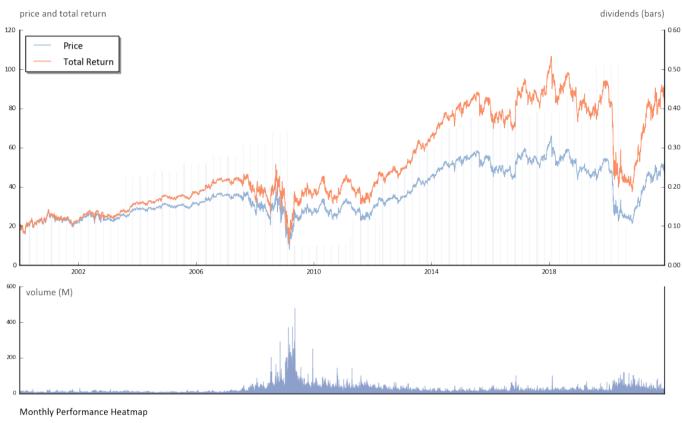

#### **Performance**

#### **Statistics** Price Data Total Return WFC -8.7% -1.2% 8.7% 68.2% -1.2% 1.7% 56.4% -8.2% -2.9% 137.1% 0.0% SPY -1.1% -2.1% -0.3% 23.1% -1.1% 5.0% 20.5% 64.4% 111.5% 312.1% 0.0% 58.0% 9.8% 190.0% 608.3% QQQ 2.1% 14.2% 27.5% 17.9% 37.3% 107.8% 0.0% IWM 12.0% -0.6% 6.4% 5.7% 5.5% 8.5% -6.2% 13.5% 42.4% 187.3% 0.0% JPM -1.6% 1.5% 13.9% 76.3% 3.1% 4.2% 24.8% 48.2% 186.1% 359.2% 0.0% BAC 4.0% 26.5% 84.2% 2.6% 37.2% 42.9% 219.8% 283.8% 0.4% -1.1% 7.5% С -1.9% -10.2% -12.3% 12.7% -1.9% -10.9% 1.4% 13.3% 144.0% -2.2% 0.0%