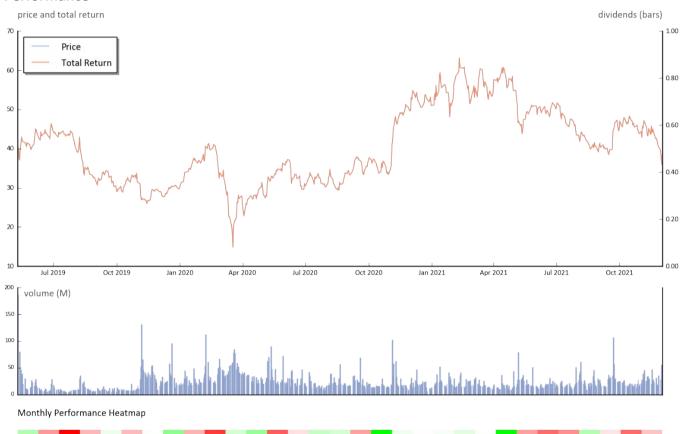

# Summary Country US Exchange NYSE

Ticker UBER Sector Miscellaneous - Business Services

Close 36.02 (-1.98) 52 Wk High/Low 63.18 / 36.02

Mkt Cap \$56.6B Last Dividend 0

#### **Performance**

| Statistics |       | Price Data |        |        |       |        |        |        | Total Return |        |           |  |
|------------|-------|------------|--------|--------|-------|--------|--------|--------|--------------|--------|-----------|--|
| Ticker     | 1d    | 1m         | 3m     | 12m    | MTD   | QTD    | YTD    | 3Y     | 5Y           | 10Y    | Div Yield |  |
| UBER       | -5.2% | -18.8%     | -11.3% | -27.4% | -5.2% | -19.6% | -29.4% |        |              |        | 0.0%      |  |
| SPY        | -1.1% | -2.1%      | -0.3%  | 23.1%  | -1.1% | 5.0%   | 20.5%  | 64.4%  | 111.5%       | 312.1% | 0.0%      |  |
| QQQ        | 2.1%  | 14.2%      | 27.5%  | 58.0%  | 9.8%  | 17.9%  | 37.3%  | 107.8% | 190.0%       | 608.3% | 0.0%      |  |
| IWM        | -0.6% | 6.4%       | 12.0%  | 5.7%   | 5.5%  | 8.5%   | -6.2%  | 13.5%  | 42.4%        | 187.3% | 0.0%      |  |
| ВАВА       | -4.0% | -28.0%     | -29.3% | -53.6% | -4.0% | -17.3% | -47.4% | -23.9% | 36.3%        |        | 0.0%      |  |
| V          | -1.9% | -10.5%     | -17.4% | -10.0% | -1.9% | -14.6% | -13.1% | 35.4%  | 158.3%       | 726.1% | 0.0%      |  |
| MA         | -2.7% | -8.3%      | -12.4% | -9.6%  | -2.7% | -11.9% | -14.2% | 54.0%  | 213.1%       | 779.8% | 0.0%      |  |
|            |       |            |        |        |       |        |        |        |              |        |           |  |