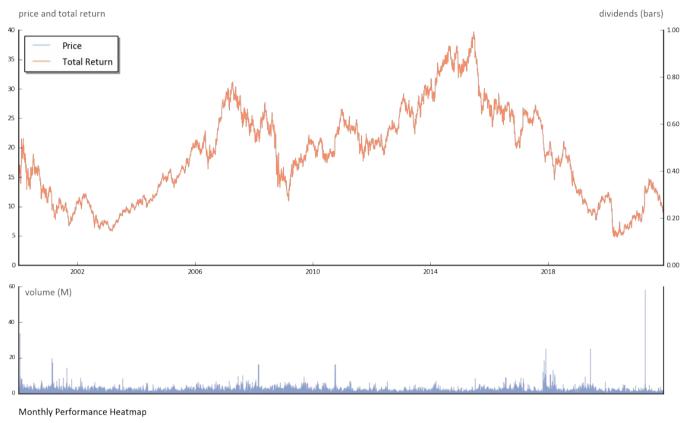

## **Performance**

| Statistics |       |        |        |        |       |        |        |        | Total Return |        |           |  |
|------------|-------|--------|--------|--------|-------|--------|--------|--------|--------------|--------|-----------|--|
| Ticker     | 1d    | 1m     | 3m     | 12m    | MTD   | QTD    | YTD    | 3Y     | 5Y           | 10Y    | Div Yield |  |
| TV         | -1.3% | -13.1% | -28.9% | 9.4%   | -1.3% | -17.4% | 10.1%  | -33.6% | -55.2%       | -55.6% | 0.0%      |  |
| SPY        | -1.1% | -2.1%  | -0.3%  | 23.1%  | -1.1% | 5.0%   | 20.5%  | 64.4%  | 111.5%       | 312.1% | 0.0%      |  |
| QQQ        | 2.1%  | 14.2%  | 27.5%  | 58.0%  | 9.8%  | 17.9%  | 37.3%  | 107.8% | 190.0%       | 608.3% | 0.0%      |  |
| IWM        | -0.6% | 6.4%   | 12.0%  | 5.7%   | 5.5%  | 8.5%   | -6.2%  | 13.5%  | 42.4%        | 187.3% | 0.0%      |  |
| TV         | -1.3% | -13.1% | -28.9% | 9.4%   | -1.3% | -17.4% | 10.1%  | -33.6% | -55.2%       | -55.6% | 0.0%      |  |
| SPOT       | -5.6% | -25.2% | -5.6%  | -21.0% | -5.6% | -0.1%  | -28.5% | 65.0%  |              |        | 0.0%      |  |
| TME        | -7.4% | -20.8% | -27.5% | -59.4% | -7.4% | -8.1%  | -65.4% |        |              |        | 0.0%      |  |
|            |       |        |        |        |       |        |        |        |              |        |           |  |