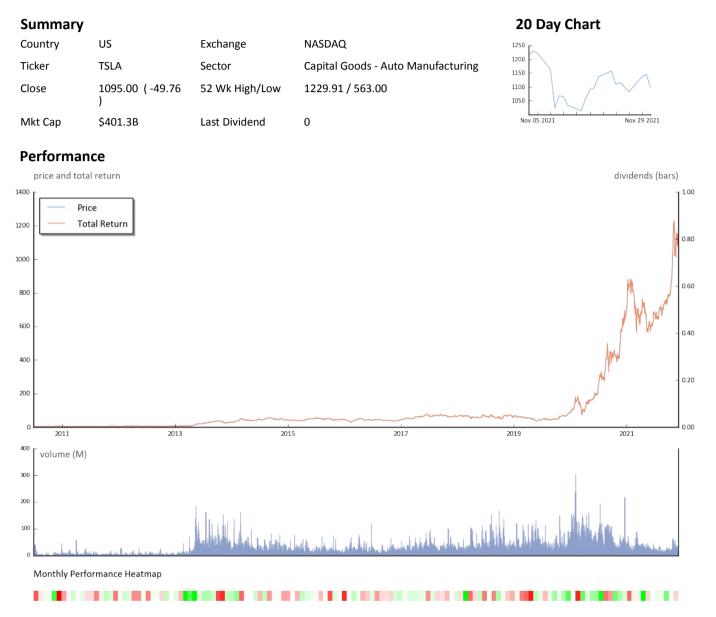

## Tesla, Inc.

Daily report for close: Wednesday 01 Dec 2021

| Statistics | Price Data |       |       |       |       |       |       | Total Return |         |          |           |
|------------|------------|-------|-------|-------|-------|-------|-------|--------------|---------|----------|-----------|
| Ticker     | 1d         | 1m    | 3m    | 12m   | MTD   | QTD   | YTD   | 3Y           | 5Y      | 10Y      | Div Yield |
| TSLA       | -4.3%      | -9.4% | 49.2% | 87.3% | -4.3% | 41.2% | 55.2% | 1462.1%      | 2909.9% | 16694.5% | 0.0%      |
| SPY        | -1.1%      | -2.1% | -0.3% | 23.1% | -1.1% | 5.0%  | 20.5% | 64.4%        | 111.5%  | 312.1%   | 0.0%      |
| QQQ        | 2.1%       | 14.2% | 27.5% | 58.0% | 9.8%  | 17.9% | 37.3% | 107.8%       | 190.0%  | 608.3%   | 0.0%      |
| IWM        | -0.6%      | 6.4%  | 12.0% | 5.7%  | 5.5%  | 8.5%  | -6.2% | 13.5%        | 42.4%   | 187.3%   | 0.0%      |
| TSLA       | -4.3%      | -9.4% | 49.2% | 87.3% | -4.3% | 41.2% | 55.2% | 1462.1%      | 2909.9% | 16694.5% | 0.0%      |
| ТМ         | 0.2%       | -0.9% | 1.2%  | 31.0% | 0.2%  | 0.3%  | 15.3% | 46.8%        | 51.4%   | 171.3%   | 0.0%      |
| RACE       | -1.4%      | 7.1%  | 18.1% | 19.8% | -1.4% | 22.8% | 11.9% | 134.4%       | 371.6%  |          | 0.0%      |