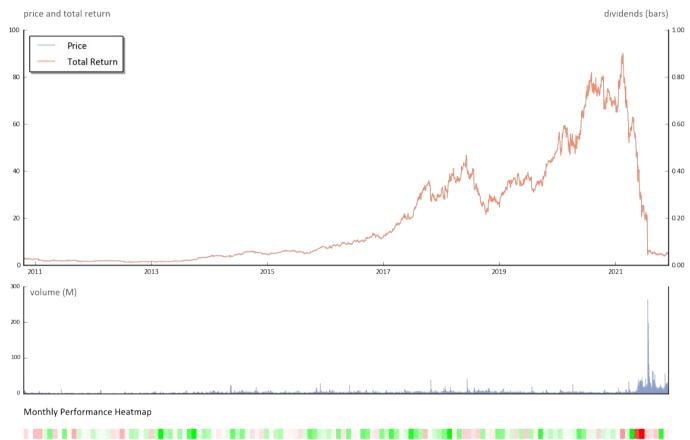

## **Performance**

| Statistics |       |        |        |        |       |        |        |         | Total Return |        |           |  |
|------------|-------|--------|--------|--------|-------|--------|--------|---------|--------------|--------|-----------|--|
| Ticker     | 1d    | 1m     | 3m     | 12m    | MTD   | QTD    | YTD    | 3Y      | 5Y           | 10Y    | Div Yield |  |
| TAL        | -3.3% | 12.6%  | -5.8%  | -93.0% | -3.3% | 3.5%   | -93.0% | -82.2%  | -59.8%       | 205.5% | 0.0%      |  |
| SPY        | -1.1% | -2.1%  | -0.3%  | 23.1%  | -1.1% | 5.0%   | 20.5%  | 64.4%   | 111.5%       | 312.1% | 0.0%      |  |
| QQQ        | 2.1%  | 14.2%  | 27.5%  | 58.0%  | 9.8%  | 17.9%  | 37.3%  | 107.8%  | 190.0%       | 608.3% | 0.0%      |  |
| IWM        | -0.6% | 6.4%   | 12.0%  | 5.7%   | 5.5%  | 8.5%   | -6.2%  | 13.5%   | 42.4%        | 187.3% | 0.0%      |  |
| SE         | -9.1% | -26.1% | -23.0% | 47.6%  | -9.1% | -17.9% | 31.5%  | 1862.6% |              |        | 0.0%      |  |
| TAL        | -3.3% | 12.6%  | -5.8%  | -93.0% | -3.3% | 3.5%   | -93.0% | -82.2%  | -59.8%       | 205.5% | 0.0%      |  |
| JCI        | 0.3%  | 1.9%   | 0.9%   | 62.0%  | 0.3%  | 10.1%  | 60.9%  | 115.6%  | 63.9%        | 203.8% | 0.0%      |  |
|            |       |        |        |        |       |        |        |         |              |        |           |  |