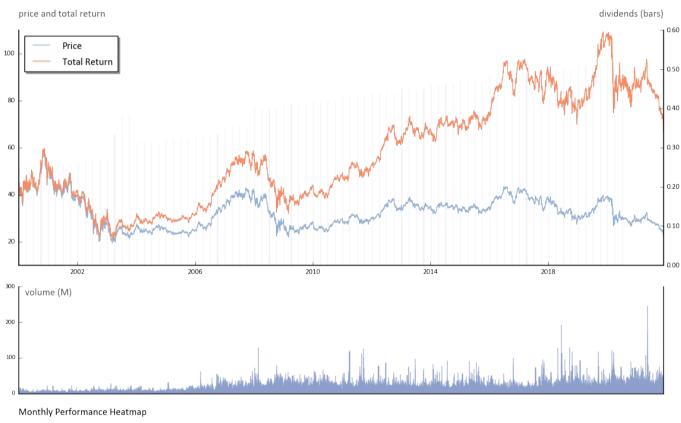

## **Performance**

| Statistics |       |        |        | Price Data |       |        |        |        | Total Retur | n ——   |           |
|------------|-------|--------|--------|------------|-------|--------|--------|--------|-------------|--------|-----------|
| Ticker     | 1d    | 1m     | 3m     | 12m        | MTD   | QTD    | YTD    | 3Y     | 5Y          | 10Y    | Div Yield |
| т          | -2.6% | -12.4% | -18.2% | -23.0%     | -2.6% | -17.7% | -22.7% | -16.7% | -24.4%      | 32.4%  | 0.0%      |
| SPY        | -1.1% | -2.1%  | -0.3%  | 23.1%      | -1.1% | 5.0%   | 20.5%  | 64.4%  | 111.5%      | 312.1% | 0.0%      |
| QQQ        | 2.1%  | 14.2%  | 27.5%  | 58.0%      | 9.8%  | 17.9%  | 37.3%  | 107.8% | 190.0%      | 608.3% | 0.0%      |
| IWM        | -0.6% | 6.4%   | 12.0%  | 5.7%       | 5.5%  | 8.5%   | -6.2%  | 13.5%  | 42.4%       | 187.3% | 0.0%      |
| VZ         | -1.0% | -6.0%  | -9.4%  | -17.8%     | -1.0% | -7.9%  | -15.3% | -14.8% | 10.6%       | 83.4%  | 0.0%      |
| Т          | -2.6% | -12.4% | -18.2% | -23.0%     | -2.6% | -17.7% | -22.7% | -16.7% | -24.4%      | 32.4%  | 0.0%      |
| CHL        | 0.0%  | -3.6%  | -16.2% | -35.7%     | -3.6% | -3.6%  | -3.6%  | -30.0% | -27.4%      | -10.8% | 4.0%      |