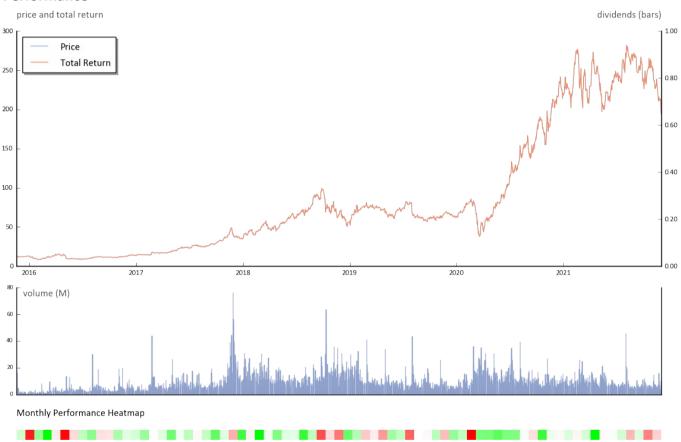

## Summary

| Summary |                 |                |                                                         | 20 Day Chart               |
|---------|-----------------|----------------|---------------------------------------------------------|----------------------------|
| Country | US              | Exchange       | NYSE                                                    | <sup>260</sup>             |
| Ticker  | SQ              | Sector         | Technology - Computer Software:<br>Prepackaged Software | 250<br>240<br>230<br>220 - |
| Close   | 194.50 (-13.83) | 52 Wk High/Low | 281.81 / 194.50                                         | 210 -<br>200 -             |
| Mkt Cap | \$68.2B         | Last Dividend  | 0                                                       | Nov 05 2021                |

## Performance

| Statistics |       |        |        | Price Data |       |        |        |        | Total Returr | ı —     |           |
|------------|-------|--------|--------|------------|-------|--------|--------|--------|--------------|---------|-----------|
| Ticker     | 1d    | 1m     | 3m     | 12m        | MTD   | QTD    | YTD    | 3Y     | 5Y           | 10Y     | Div Yield |
| SQ         | -6.6% | -23.7% | -27.5% | -4.2%      | -6.6% | -18.9% | -10.6% | 178.5% | 1430.3%      |         | 0.0%      |
| SPY        | -1.1% | -2.1%  | -0.3%  | 23.1%      | -1.1% | 5.0%   | 20.5%  | 64.4%  | 111.5%       | 312.1%  | 0.0%      |
| QQQ        | 2.1%  | 14.2%  | 27.5%  | 58.0%      | 9.8%  | 17.9%  | 37.3%  | 107.8% | 190.0%       | 608.3%  | 0.0%      |
| IWM        | -0.6% | 6.4%   | 12.0%  | 5.7%       | 5.5%  | 8.5%   | -6.2%  | 13.5%  | 42.4%        | 187.3%  | 0.0%      |
| MSFT       | -0.2% | 0.2%   | 9.4%   | 52.7%      | -0.2% | 17.1%  | 48.4%  | 203.6% | 493.5%       | 1496.6% | 0.0%      |
| ADBE       | -1.9% | 2.7%   | -1.3%  | 37.2%      | -1.9% | 14.2%  | 31.5%  | 162.0% | 560.6%       | 2322.3% | 0.0%      |
| CRM        | -1.2% | -3.0%  | -19.2% | 19.7%      | -3.1% | -3.1%  | -3.1%  | 95.6%  | 189.6%       | 509.1%  | 0.0%      |