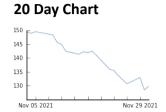

## Summary Country US Exchange NYSE Ticker SAP Sector Technology - Computer Software: Prepackaged Software Close 129.81 (+1.37) 52 Wk High/Low 150.20 / 120.85 \$1.70 on 16 May 2019 Mkt Cap \$201.1B Last Dividend