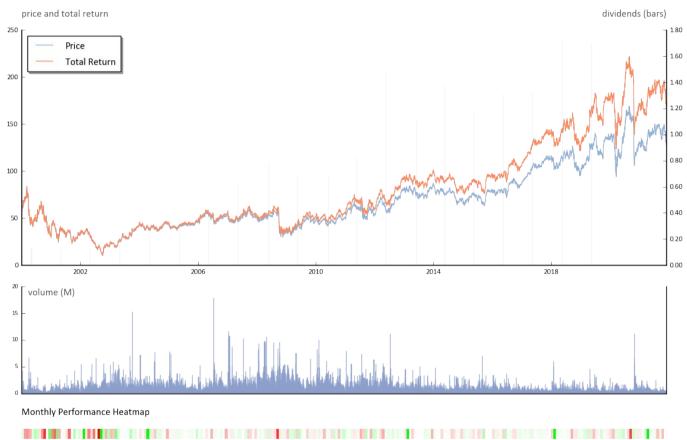

## **Performance**

| Statistics |       | Price Data |        |       |       |       |       |        | Total Return |         |           |  |
|------------|-------|------------|--------|-------|-------|-------|-------|--------|--------------|---------|-----------|--|
| Ticker     | 1d    | 1m         | 3m     | 12m   | MTD   | QTD   | YTD   | 3Y     | 5Y           | 10Y     | Div Yield |  |
| SAP        | 1.1%  | -11.2%     | -13.5% | 5.5%  | 1.1%  | -3.9% | -0.4% | 28.5%  | 69.9%        | 153.8%  | 0.0%      |  |
| SPY        | -1.1% | -2.1%      | -0.3%  | 23.1% | -1.1% | 5.0%  | 20.5% | 64.4%  | 111.5%       | 312.1%  | 0.0%      |  |
| QQQ        | 2.1%  | 14.2%      | 27.5%  | 58.0% | 9.8%  | 17.9% | 37.3% | 107.8% | 190.0%       | 608.3%  | 0.0%      |  |
| IWM        | -0.6% | 6.4%       | 12.0%  | 5.7%  | 5.5%  | 8.5%  | -6.2% | 13.5%  | 42.4%        | 187.3%  | 0.0%      |  |
| MSFT       | -0.2% | 0.2%       | 9.4%   | 52.7% | -0.2% | 17.1% | 48.4% | 203.6% | 493.5%       | 1496.6% | 0.0%      |  |
| ADBE       | -1.9% | 2.7%       | -1.3%  | 37.2% | -1.9% | 14.2% | 31.5% | 162.0% | 560.6%       | 2322.3% | 0.0%      |  |
| CRM        | -1.2% | -3.0%      | -19.2% | 19.7% | -3.1% | -3.1% | -3.1% | 95.6%  | 189.6%       | 509.1%  | 0.0%      |  |
|            |       |            |        |       |       |       |       |        |              |         |           |  |