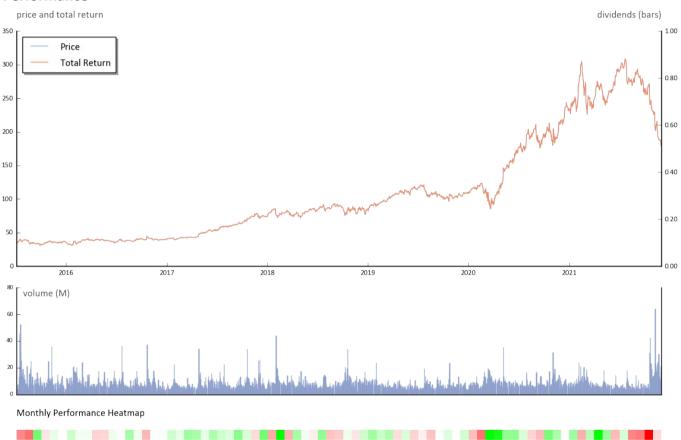

## **Daily Stock Report**

## PayPal Holdings, Inc.

Daily report for close: Wednesday 01 Dec 2021

## Performance

| Statistics | Price Data |        |        |        |       |        |        | Total Return |        |        |           |
|------------|------------|--------|--------|--------|-------|--------|--------|--------------|--------|--------|-----------|
| Ticker     | 1d         | 1m     | 3m     | 12m    | MTD   | QTD    | YTD    | 3Y           | 5Y     | 10Y    | Div Yield |
| PYPL       | -3.0%      | -22.5% | -37.5% | -17.2% | -3.0% | -31.1% | -23.4% | 109.0%       | 367.7% |        | 0.0%      |
| SPY        | -1.1%      | -2.1%  | -0.3%  | 23.1%  | -1.1% | 5.0%   | 20.5%  | 64.4%        | 111.5% | 312.1% | 0.0%      |
| QQQ        | 2.1%       | 14.2%  | 27.5%  | 58.0%  | 9.8%  | 17.9%  | 37.3%  | 107.8%       | 190.0% | 608.3% | 0.0%      |
| IWM        | -0.6%      | 6.4%   | 12.0%  | 5.7%   | 5.5%  | 8.5%   | -6.2%  | 13.5%        | 42.4%  | 187.3% | 0.0%      |
| BABA       | -4.0%      | -28.0% | -29.3% | -53.6% | -4.0% | -17.3% | -47.4% | -23.9%       | 36.3%  |        | 0.0%      |
| V          | -1.9%      | -10.5% | -17.4% | -10.0% | -1.9% | -14.6% | -13.1% | 35.4%        | 158.3% | 726.1% | 0.0%      |
| MA         | -2.7%      | -8.3%  | -12.4% | -9.6%  | -2.7% | -11.9% | -14.2% | 54.0%        | 213.1% | 779.8% | 0.0%      |