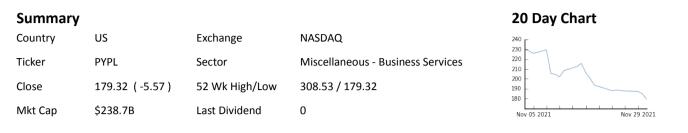

## **Daily Stock Report**

## PayPal Holdings, Inc.

Daily report for close: Wednesday 01 Dec 2021

## Performance

| Statistics | Price Data |        |        |        |       |        |        | Total Return |        |        |           |
|------------|------------|--------|--------|--------|-------|--------|--------|--------------|--------|--------|-----------|
| Ticker     | 1d         | 1m     | 3m     | 12m    | MTD   | QTD    | YTD    | 3Y           | 5Y     | 10Y    | Div Yield |
| PYPL       | -3.0%      | -22.5% | -37.5% | -17.2% | -3.0% | -31.1% | -23.4% | 109.0%       | 367.7% |        | 0.0%      |
| SPY        | -1.1%      | -2.1%  | -0.3%  | 23.1%  | -1.1% | 5.0%   | 20.5%  | 64.4%        | 111.5% | 312.1% | 0.0%      |
| QQQ        | 2.1%       | 14.2%  | 27.5%  | 58.0%  | 9.8%  | 17.9%  | 37.3%  | 107.8%       | 190.0% | 608.3% | 0.0%      |
| IWM        | -0.6%      | 6.4%   | 12.0%  | 5.7%   | 5.5%  | 8.5%   | -6.2%  | 13.5%        | 42.4%  | 187.3% | 0.0%      |
| BABA       | -4.0%      | -28.0% | -29.3% | -53.6% | -4.0% | -17.3% | -47.4% | -23.9%       | 36.3%  |        | 0.0%      |
| V          | -1.9%      | -10.5% | -17.4% | -10.0% | -1.9% | -14.6% | -13.1% | 35.4%        | 158.3% | 726.1% | 0.0%      |
| MA         | -2.7%      | -8.3%  | -12.4% | -9.6%  | -2.7% | -11.9% | -14.2% | 54.0%        | 213.1% | 779.8% | 0.0%      |