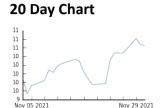

## SummaryCountryUSExchangeNYSETickerPBRSectorEnergy - Oil & Gas ProductionClose10.64 (-0.03)52 Wk High/Low12.23 / 7.21

Mkt Cap \$53.0B Last Dividend 0.03c on 14 Aug 2018