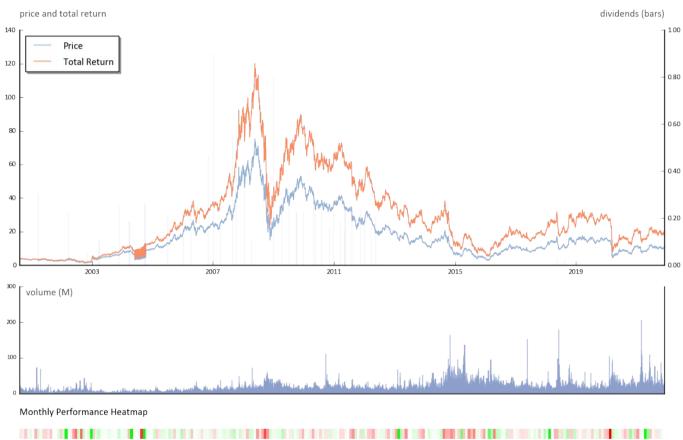

## SummaryCountryUSExchangeNYSETickerPBRSectorEnergy - Oil & Gas ProductionClose10.64 (-0.03)52 Wk High/Low12.23 / 7.21

Mkt Cap \$53.0B Last Dividend 0.03c on 14 Aug 2018

## **Performance**

| Statistics |       |        |       | Price Data |       |       |       |        | Total Retur | n ——   |           |
|------------|-------|--------|-------|------------|-------|-------|-------|--------|-------------|--------|-----------|
| Ticker     | 1d    | 1m     | 3m    | 12m        | MTD   | QTD   | YTD   | 3Y     | 5Y          | 10Y    | Div Yield |
| PBR        | -0.3% | 4.3%   | -1.2% | 5.3%       | -0.3% | 2.9%  | -5.3% | -26.9% | 1.5%        | -59.9% | 0.0%      |
| SPY        | -1.1% | -2.1%  | -0.3% | 23.1%      | -1.1% | 5.0%  | 20.5% | 64.4%  | 111.5%      | 312.1% | 0.0%      |
| QQQ        | 2.1%  | 14.2%  | 27.5% | 58.0%      | 9.8%  | 17.9% | 37.3% | 107.8% | 190.0%      | 608.3% | 0.0%      |
| IWM        | -0.6% | 6.4%   | 12.0% | 5.7%       | 5.5%  | 8.5%  | -6.2% | 13.5%  | 42.4%       | 187.3% | 0.0%      |
| тот        | 1.2%  | 2.5%   | 1.4%  | 26.0%      | 7.0%  | 7.3%  | 19.2% | -9.3%  | 32.6%       | 51.2%  | 1.5%      |
| PTR        | -1.3% | -12.6% | -2.5% | 34.8%      | -1.3% | -8.3% | 39.6% | -35.3% | -34.0%      | -58.7% | 0.0%      |
| PBR        | -0.3% | 4.3%   | -1.2% | 5.3%       | -0.3% | 2.9%  | -5.3% | -26.9% | 1.5%        | -59.9% | 0.0%      |