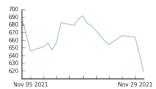

## 20 Day Chart

#### Summary

Country US Exchange NASDAQ

Ticker NFLX Sector Consumer Services - Consumer Electronics/Video Chains

Close 617.77 (-24.13) 52 Wk High/Low 691.69 / 484.98

Mkt Cap \$241.5B Last Dividend 0