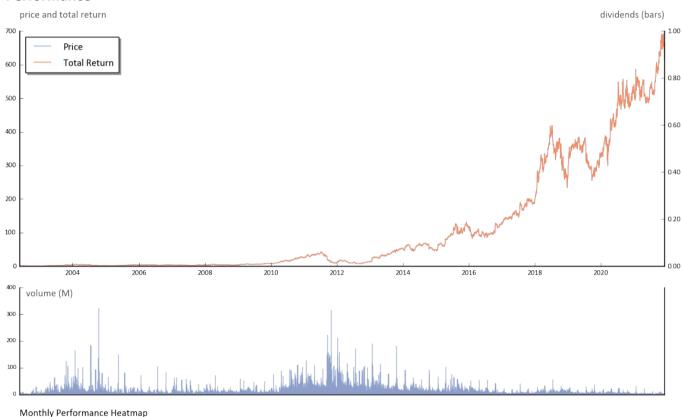

### **Performance**

#### **Statistics** Price Data Total Return NFLX -3.8% -9.3% 6.1% 22.4% -3.8% 1.2% 14.2% 115.9% 427.0% 6335.1% 0.0% SPY -1.1% -2.1% -0.3% 23.1% -1.1% 5.0% 20.5% 64.4% 111.5% 312.1% 0.0% QQQ 2.1% 14.2% 27.5% 58.0% 9.8% 17.9% 37.3% 107.8% 190.0% 608.3% 0.0% 12.0% 5.7% IWM -0.6% 6.4% 5.5% 8.5% -6.2% 13.5% 42.4% 187.3% 0.0% 6335.1% NFLX -3.8% -9.3% 6.1% 22.4% -3.8% 1.2% 14.2% 115.9% 427.0% 0.0% BBY 1.7% 21.9% 67.0% 332.3% 427.7% 0.5% -3.3% -0.7%55.9% 4.6% 5.9% -67.7% IQ -37.8% 0.0% -9.5% -43.1% -75.0% -9.5% -29.6% -72.2%