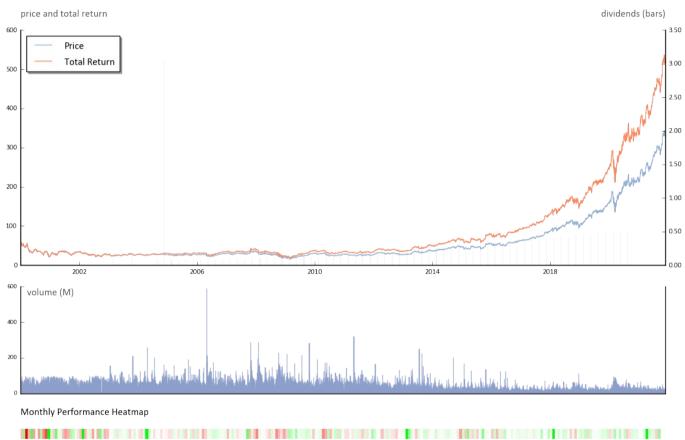

# **Daily Stock Report**

## **Microsoft Corporation**

Daily report for close: Wednesday 01 Dec 2021

## **Summary**

Country US Exchange NASDAQ Ticker **MSFT** Sector Technology - Computer Software: Prepackaged Software Close 330.08 (-0.51) 52 Wk High/Low 343.11 / 210.52 Mkt Cap \$1673.6B Last Dividend 0.51c on 19 Aug 2020

## 20 Day Chart



### **Performance**



#### Statistics

| Statistics | Price Data |       |        |       |       |       |       | Total Return |        |         |           |
|------------|------------|-------|--------|-------|-------|-------|-------|--------------|--------|---------|-----------|
| Ticker     | 1d         | 1m    | 3m     | 12m   | MTD   | QTD   | YTD   | 3Y           | 5Y     | 10Y     | Div Yield |
| MSFT       | -0.2%      | 0.2%  | 9.4%   | 52.7% | -0.2% | 17.1% | 48.4% | 203.6%       | 493.5% | 1496.6% | 0.0%      |
| SPY        | -1.1%      | -2.1% | -0.3%  | 23.1% | -1.1% | 5.0%  | 20.5% | 64.4%        | 111.5% | 312.1%  | 0.0%      |
| QQQ        | 2.1%       | 14.2% | 27.5%  | 58.0% | 9.8%  | 17.9% | 37.3% | 107.8%       | 190.0% | 608.3%  | 0.0%      |
| IWM        | -0.6%      | 6.4%  | 12.0%