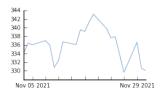

# **Daily Stock Report**

## **Microsoft Corporation**

Daily report for close: Wednesday 01 Dec 2021

## **Summary**

Country US Exchange NASDAQ Ticker **MSFT** Sector Technology - Computer Software: Prepackaged Software Close 330.08 (-0.51) 52 Wk High/Low 343.11 / 210.52 Mkt Cap \$1673.6B Last Dividend 0.51c on 19 Aug 2020

## 20 Day Chart



### **Performance**



#### Statistics

| Statistics | Price Data |       |        |       |       |       |       | Total Return |        |         |           |
|------------|------------|-------|--------|-------|-------|-------|-------|--------------|--------|---------|-----------|
| Ticker     | 1d         | 1m    | 3m     | 12m   | MTD   | QTD   | YTD   | 3Y           | 5Y     | 10Y     | Div Yield |
| MSFT       | -0.2%      | 0.2%  | 9.4%   | 52.7% | -0.2% | 17.1% | 48.4% | 203.6%       | 493.5% | 1496.6% | 0.0%      |
| SPY        | -1.1%      | -2.1% | -0.3%  | 23.1% | -1.1% | 5.0%  | 20.5% | 64.4%        | 111.5% | 312.1%  | 0.0%      |
| QQQ        | 2.1%       | 14.2% | 27.5%  | 58.0% | 9.8%  | 17.9% | 37.3% | 107.8%       | 190.0% | 608.3%  | 0.0%      |
| IWM        | -0.6%