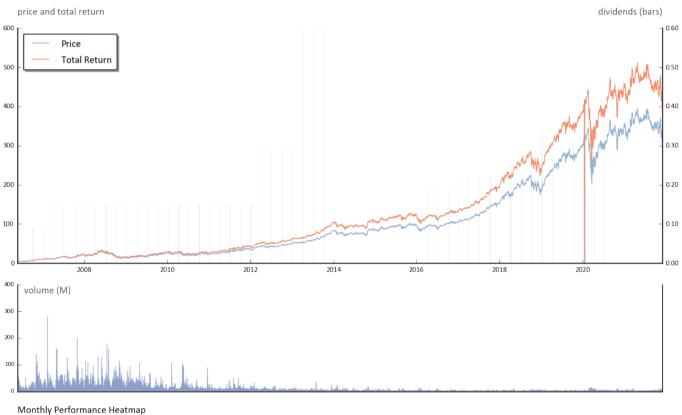

## 

| Statistics | Price Data |        |        |        |       |        |        | Total Return |        |        |           |
|------------|------------|--------|--------|--------|-------|--------|--------|--------------|--------|--------|-----------|
| Ticker     | 1d         | 1m     | 3m     | 12m    | MTD   | QTD    | YTD    | 3Y           | 5Y     | 10Y    | Div Yield |
| MA         | -2.7%      | -8.3%  | -12.4% | -9.6%  | -2.7% | -11.9% | -14.2% | 54.0%        | 213.1% | 779.8% | 0.0%      |
| SPY        | -1.1%      | -2.1%  | -0.3%  | 23.1%  | -1.1% | 5.0%   | 20.5%  | 64.4%        | 111.5% | 312.1% | 0.0%      |
| QQQ        | 2.1%       | 14.2%  | 27.5%  | 58.0%  | 9.8%  | 17.9%  | 37.3%  | 107.8%       | 190.0% | 608.3% | 0.0%      |
| IWM        | -0.6%      | 6.4%   | 12.0%  | 5.7%   | 5.5%  | 8.5%   | -6.2%  | 13.5%        | 42.4%  | 187.3% | 0.0%      |
| BABA       | -4.0%      | -28.0% | -29.3% | -53.6% | -4.0% | -17.3% | -47.4% | -23.9%       | 36.3%  |        | 0.0%      |
| V          | -1.9%      | -10.5% | -17.4% | -10.0% | -1.9% | -14.6% | -13.1% | 35.4%        | 158.3% | 726.1% | 0.0%      |
| МА         | -2.7%      | -8.3%  | -12.4% | -9.6%  | -2.7% | -11.9% | -14.2% | 54.0%        | 213.1% | 779.8% | 0.0%      |