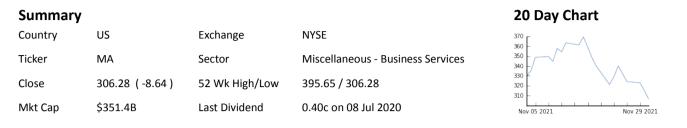

## Mastercard Incorporated

Daily report for close: Wednesday 01 Dec 2021

## 

| Statistics | Price Data |        |        |        |       |        |        | Total Return |        |        |           |
|------------|------------|--------|--------|--------|-------|--------|--------|--------------|--------|--------|-----------|
| Ticker     | 1d         | 1m     | 3m     | 12m    | MTD   | QTD    | YTD    | 3Y           | 5Y     | 10Y    | Div Yield |
| MA         | -2.7%      | -8.3%  | -12.4% | -9.6%  | -2.7% | -11.9% | -14.2% | 54.0%        | 213.1% | 779.8% | 0.0%      |
| SPY        | -1.1%      | -2.1%  | -0.3%  | 23.1%  | -1.1% | 5.0%   | 20.5%  | 64.4%        | 111.5% | 312.1% | 0.0%      |
| QQQ        | 2.1%       | 14.2%  | 27.5%  | 58.0%  | 9.8%  | 17.9%  | 37.3%  | 107.8%       | 190.0% | 608.3% | 0.0%      |
| IWM        | -0.6%      | 6.4%   | 12.0%  | 5.7%   | 5.5%  | 8.5%   | -6.2%  | 13.5%        | 42.4%  | 187.3% | 0.0%      |
| BABA       | -4.0%      | -28.0% | -29.3% | -53.6% | -4.0% | -17.3% | -47.4% | -23.9%       | 36.3%  |        | 0.0%      |
| V          | -1.9%      | -10.5% | -17.4% | -10.0% | -1.9% | -14.6% | -13.1% | 35.4%        | 158.3% | 726.1% | 0.0%      |
| МА         | -2.7%      | -8.3%  | -12.4% | -9.6%  | -2.7% | -11.9% | -14.2% | 54.0%        | 213.1% | 779.8% | 0.0%      |