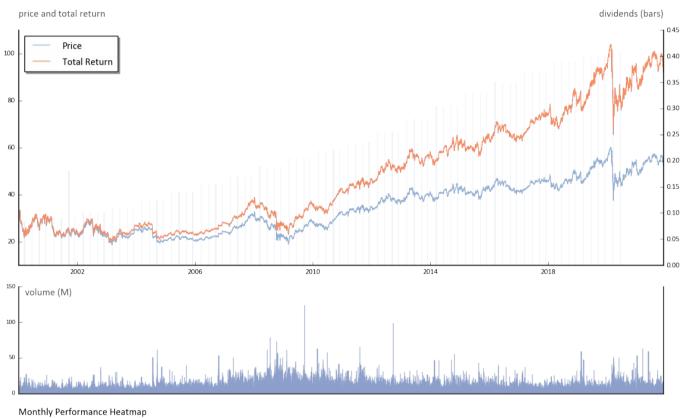

#### **Performance**

Mkt Cap

0.41c on 12 Jun 2020

# Statistics Price Data Total Return Ticker 1d 1m 3m 12m MTD QTD YTD 3Y 5Y 10Y

| Ticker | 1d    | 1m    | 3m     | 12m    | МТО   | QTD   | YTD    | 3Y     | 5Y     | 10Y    | Div Yield |
|--------|-------|-------|--------|--------|-------|-------|--------|--------|--------|--------|-----------|
| ко     | -0.3% | -6.9% | -7.7%  | 0.5%   | -0.3% | -0.3% | -4.6%  | 8.0%   | 47.4%  | 105.9% | 0.0%      |
| SPY    | -1.1% | -2.1% | -0.3%  | 23.1%  | -1.1% | 5.0%  | 20.5%  | 64.4%  | 111.5% | 312.1% | 0.0%      |
| QQQ    | 2.1%  | 14.2% | 27.5%  | 58.0%  | 9.8%  | 17.9% | 37.3%  | 107.8% | 190.0% | 608.3% | 0.0%      |
| IWM    | -0.6% | 6.4%  | 12.0%  | 5.7%   | 5.5%  | 8.5%  | -6.2%  | 13.5%  | 42.4%  | 187.3% | 0.0%      |
| КО     | -0.3% | -6.9% | -7.7%  | 0.5%   | -0.3% | -0.3% | -4.6%  | 8.0%   | 47.4%  | 105.9% | 0.0%      |
| PEP    | 0.2%  | -0.7% | 1.4%   | 9.6%   | 0.2%  | 6.5%  | 8.0%   | 31.3%  | 66.2%  | 197.0% | 0.0%      |
| BUD    | -1.4% | -9.2% | -11.8% | -19.0% | -1.4% | -2.6% | -21.4% | -26.1% | -40.4% | 14.0%  | 0.0%      |