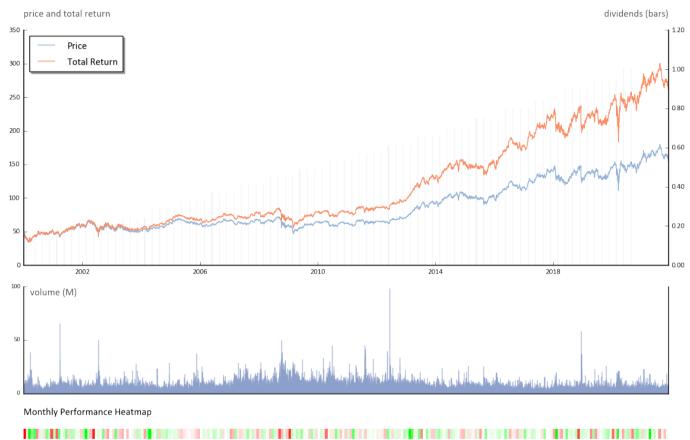

# **Daily Stock Report**

## Johnson & Johnson

Daily report for close: Wednesday 01 Dec 2021

#### **Summary**

Country US Exchange NYSE Ticker JNJ Sector Health Care - Major Pharmaceuticals Close 158.08 (+2.15) 52 Wk High/Low 179.47 / 148.14 \$401.0B Last Dividend \$1.01 on 24 Aug 2020 Mkt Cap

## 20 Day Chart



#### **Performance**



### Statistics

|        | Price Data |       |       |       |       |       |       | Total Return |        |        |           |
|--------|------------|-------|-------|-------|-------|-------|-------|--------------|--------|--------|-----------|
| Ticker | <b>1</b> d | 1m    | 3m    | 12m   | MTD   | QTD   | YTD   | 3Y           | 5Y     | 10Y    | Div Yield |
| JNJ    | 1.4%       | -3.0% | -9.0% | 7.2%  | 1.4%  | -2.1% | 0.4%  | 12.2%        | 54.9%  | 211.1% | 0.0%      |
| SPY    | -1.1%      | -2.1% | -0.3% | 23.1% | -1.1% | 5.0%  | 20.5% | 64.4%        | 111.5% | 312.1% | 0.0%      |
| QQQ    | 2.1%       | 14.2% | 27.5% | 58.0% | 9.8%  | 17.9% | 37.3% | 107.8%       | 190.0% | 608.3% | 0.0%      |
| IWM    | -0.6%      | 6.4%  | 12.0% | 5.7%  | 5.5%  | 8.5%  | -6.2% | 13.5%