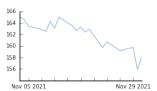

# **Daily Stock Report**

## Johnson & Johnson

Daily report for close: Wednesday 01 Dec 2021

#### **Summary**

Country US Exchange NYSE Ticker JNJ Sector Health Care - Major Pharmaceuticals Close 158.08 (+2.15) 52 Wk High/Low 179.47 / 148.14 \$401.0B Last Dividend \$1.01 on 24 Aug 2020 Mkt Cap

## 20 Day Chart



#### **Performance**



### Statistics

|        | Price Data |       |       |       |       |       |       | Total Return |        |        |           |
|--------|------------|-------|-------|-------|-------|-------|-------|--------------|--------|--------|-----------|
| Ticker | <b>1</b> d | 1m    | 3m    | 12m   | MTD   | QTD   | YTD   | 3Y           | 5Y     | 10Y    | Div Yield |
| JNJ    | 1.4%       | -3.0% | -9.0% | 7.2%  | 1.4%  | -2.1% | 0.4%  | 12.2%        | 54.9%  | 211.1% | 0.0%      |
| SPY    | -1.1%      | -2.1% | -0.3% | 23.1% | -1.1% | 5.0%  | 20.5% | 64.4%        | 111.5% | 312.1% | 0.0%      |
| QQQ    | 2.1%       | 14.2% | 27.5% | 58.0% | 9.8%  | 17.9% | 37.3% | 107.8%       | 190.0% | 608.3% | 0.0%      |
| IWM    | -0.6%      | 6.4%  | 12.0% | 5.7%  | 5.5%  |