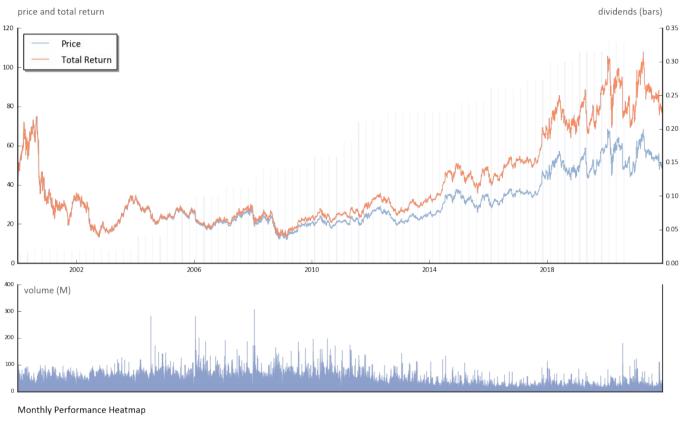

#### Summary

| Summary |               |                |                             | 20 Day Chart                          |
|---------|---------------|----------------|-----------------------------|---------------------------------------|
| Country | US            | Exchange       | NASDAQ                      | 52                                    |
| Ticker  | INTC          | Sector         | Technology - Semiconductors | 52<br>51<br>50                        |
| Close   | 48.60 (-0.60) | 52 Wk High/Low | 68.26 / 46.17               | 50                                    |
| Mkt Cap | \$210.7B      | Last Dividend  | 0.33c on 06 Aug 2020        | <sup>49</sup> Nov 05 2021 Nov 29 2021 |

#### 

| Statistics |       |       |       | Price Data |       |       |       |        | Total Retur | n —     |           |
|------------|-------|-------|-------|------------|-------|-------|-------|--------|-------------|---------|-----------|
| Ticker     | 1d    | 1m    | 3m    | 12m        | MTD   | QTD   | YTD   | 3Y     | 5Y          | 10Y     | Div Yield |
| INTC       | -1.2% | -1.9% | -9.4% | -1.9%      | -1.2% | -8.8% | -2.4% | 3.3%   | 58.1%       | 153.0%  | 0.0%      |
| SPY        | -1.1% | -2.1% | -0.3% | 23.1%      | -1.1% | 5.0%  | 20.5% | 64.4%  | 111.5%      | 312.1%  | 0.0%      |
| QQQ        | 2.1%  | 14.2% | 27.5% | 58.0%      | 9.8%  | 17.9% | 37.3% | 107.8% | 190.0%      | 608.3%  | 0.0%      |
| IWM        | -0.6% | 6.4%  | 12.0% | 5.7%       | 5.5%  | 8.5%  | -6.2% | 13.5%  | 42.4%       | 187.3%  | 0.0%      |
| TSM        | -2.8% | 14.9% | 33.4% | 99.1%      | 9.6%  | 9.6%  | 9.6%  | 232.3% | 615.5%      | 1184.3% | 0.7%      |
| NVDA       | -0.1% | 23.1% | 55.4% | 110.6%     | 0.0%  | 0.0%  | 53.2% | 239.8% |             |         | 0.0%      |
| INTC       | -1.2% | -1.9% | -9.4% | -1.9%      | -1.2% | -8.8% | -2.4% | 3.3%   | 58.1%       | 153.0%  | 0.0%      |