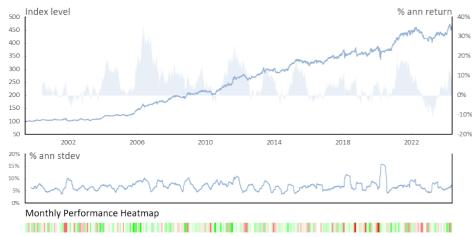

#### Performance

## Statistics

| Period | Return | Volatility | Info Ratio | Drawdown* |
|--------|--------|------------|------------|-----------|
| 1d*    | 0.6%   |            |            |           |
| 1m     | 2.4%   |            |            | -2.2%     |
| 3m     | 4.3%   |            |            | -4.7%     |
| 6m     | 9.9%   |            |            | -4.7%     |
| 1y     | 11.5%  | 6.6%       | 1.7        | -4.7%     |
| Зу     | 3.0%   | 7.0%       | 0.4        | -13.0%    |
| 5у     | 5.8%   | 7.8%       | 0.7        | -13.3%    |
| 10y    | 5.0%   | 7.3%       | 0.7        | -13.3%    |

\*<1y and drawdown data are actual returns, other figures are annualised based on daily returns over the period.

#### Year Jan Feb Mar Apr May Jun Jul Aug Sep Oct Nov Dec Avg Ret Ann Vol Info 0.4% 7.9% 1.6 2021 1.1% 2.9% -0.3% 3.5% 1.8% 0.1% 0.7% -2.3% 3.2% -2.7% 3.7% 12.3% 2020 4.3% 1.6% 0.4 -2.9% -6.1% 0.7% 0.4% -0.1% 1.8% -1.0% -0.8% 5.8% 1.4% 4.6% 10.2% 0.9 2019 1.8% -0.8% -0.6% 1.7% -4.5% 2.1% 0.7% 5.1% -1.8% 1.2% 0.2% 1.5% 6.4% 6.8% 2018 2.2% -3.7% -0.2% 0.7% 1.1% 0.4% 0.5% 2.5% -6.6% 0.6% 0.4% -1.0% 8.7% -0.1 1.5% 2017 1.4% 1.8% 1.3% 0.8% 0.5% -3.0% 1.3% 1.1% -1.5% 2.9% 0.9% 1.6% 9.4% 6.4% 1.5

### Monthly Return Table

All figures are actual monthly/annual return except for most recent which is month or year-to-date. Last Updated based on data as of close: 15 May 2024

© 2024 Riskview Technology Ltd (Riskview). All Rights Reserved. The information, data and analyses contained herein (1) include the confidential and proprietary information of Riskview, (2) may not be copied or redistributed, (3) do not constitute investment advice offered by Riskview, (4) are provided solely for informational purposes and therefore are not an offer to buy or sell a security, and (5) are not warranted to be correct, complete or accurate. Except as otherwise required by law, Riskview shall not be responsible for any trading decisions, damages or other losses resulting from, or related to, this information, data or analyses or their use.