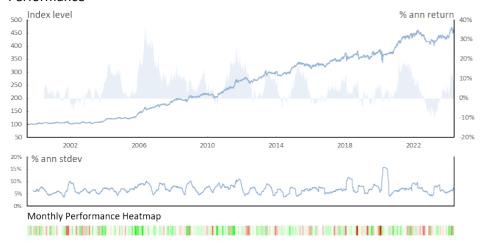

## Performance

## **Statistics**

| Period | Return | Volatility | Info Ratio | Drawdown* |
|--------|--------|------------|------------|-----------|
| 1d*    | 0.6%   |            |            |           |
| 1m     | 2.4%   |            |            | -2.2%     |
| 3m     | 4.3%   |            |            | -4.7%     |
| 6m     | 9.9%   |            |            | -4.7%     |
| 1у     | 11.5%  | 6.6%       | 1.7        | -4.7%     |
| Зу     | 3.0%   | 7.0%       | 0.4        | -13.0%    |
| 5у     | 5.8%   | 7.8%       | 0.7        | -13.3%    |
| 10y    | 5.0%   | 7.3%       | 0.7        | -13.3%    |