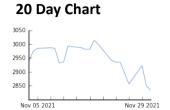

# **Daily Stock Report**

## Alphabet Inc.

Daily report for close: Wednesday 01 Dec 2021

| Summary |                      |                |                                                                 |
|---------|----------------------|----------------|-----------------------------------------------------------------|
| Country | US                   | Exchange       | NASDAQ                                                          |
| Ticker  | GOOG                 | Sector         | Technology - Computer Software:<br>Programming, Data Processing |
| Close   | 2832.36 (-16.68<br>) | 52 Wk High/Low | 3014.18 / 1723.50                                               |
| Mkt Cap | \$1123.9B            | Last Dividend  | 0                                                               |



## **Performance**



## **Statistics** Price Data Total Return GOOG -0.6% -1.5% -2.9% 57.5% -0.6% 6.3% 61.7% 158.8% 278.7% 823.9% 0.0% SPY -1.1% -2.1% -0.3% 23.1% -1.1% 5.0% 20.5% 64.4% 111.5% 312.1% 0.0% 58.0% 608.3% QQQ 2.1% 14.2% 27.5% 9.8% 17.9% 37.3% 107.8% 190.0% 0.0% 5.7% IWM 12.0% -0.6% 6.4% 5.5% 8.5% -6.2% 13.5% 42.4% 187.3% 0.0% GOOG -0.6% -1.5% -2.9% 57.5% -0.6% 6.3% 61.7% 158.8% 278.7% 823.9% 0.0% GOOGL -0.6% -2.9% 57.1% -0.6% 61.0% 269.1% 818.3% 0.0% -1.7% 5.5% 154.2% 8.4% FΒ -4.3% -5.9% -18.7% -4.3% 13.7% 0.0% -8.5% 120.9% 169.9%