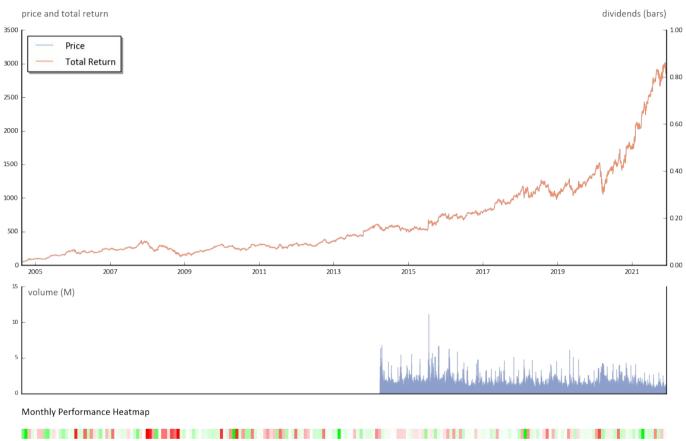

## **Performance**

## **Statistics** Price Data Total Return GOOG -0.6% -1.5% -2.9% 57.5% -0.6% 6.3% 61.7% 158.8% 278.7% 823.9% 0.0% SPY -1.1% -2.1% -0.3% 23.1% -1.1% 5.0% 20.5% 64.4% 111.5% 312.1% 0.0% 58.0% 608.3% QQQ 2.1% 14.2% 27.5% 9.8% 17.9% 37.3% 107.8% 190.0% 0.0% 5.7% IWM 12.0% -0.6% 6.4% 5.5% 8.5% -6.2% 13.5% 42.4% 187.3% 0.0% GOOG -0.6% -1.5% -2.9% 57.5% -0.6% 6.3% 61.7% 158.8% 278.7% 823.9% 0.0% GOOGL -0.6% -2.9% 57.1% -0.6% 61.0% 269.1% 818.3% 0.0% -1.7% 5.5% 154.2% 8.4% FΒ -4.3% -5.9% -18.7% -4.3% 13.7% 0.0% -8.5% 120.9% 169.9%