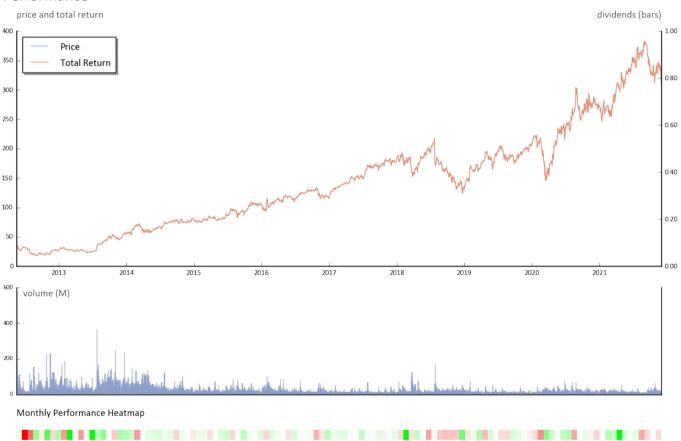

## Summary

| Summary |                 |                |                                                                 | 20 Day Chart             |
|---------|-----------------|----------------|-----------------------------------------------------------------|--------------------------|
| Country | US              | Exchange       | NASDAQ                                                          | <sup>350</sup><br>345    |
| Ticker  | FB              | Sector         | Technology - Computer Software:<br>Programming, Data Processing | 343<br>335<br>330<br>325 |
| Close   | 310.60 (-13.86) | 52 Wk High/Low | 382.18 / 245.64                                                 | 320 -<br>315 -           |
| Mkt Cap | \$865.8B        | Last Dividend  | 0                                                               | Nov 05 2021 Nov 29 2021  |

## Performance

| Statistics |       |       |        | Price Data |       |       |       |        | Total Retur | n —    |           |
|------------|-------|-------|--------|------------|-------|-------|-------|--------|-------------|--------|-----------|
| Ticker     | 1d    | 1m    | 3m     | 12m        | MTD   | QTD   | YTD   | 3Y     | 5Y          | 10Y    | Div Yield |
| FB         | -4.3% | -5.9% | -18.7% | 8.4%       | -4.3% | -8.5% | 13.7% | 120.9% | 169.9%      |        | 0.0%      |
| SPY        | -1.1% | -2.1% | -0.3%  | 23.1%      | -1.1% | 5.0%  | 20.5% | 64.4%  | 111.5%      | 312.1% | 0.0%      |
| QQQ        | 2.1%  | 14.2% | 27.5%  | 58.0%      | 9.8%  | 17.9% | 37.3% | 107.8% | 190.0%      | 608.3% | 0.0%      |
| IWM        | -0.6% | 6.4%  | 12.0%  | 5.7%       | 5.5%  | 8.5%  | -6.2% | 13.5%  | 42.4%       | 187.3% | 0.0%      |
| GOOG       | -0.6% | -1.5% | -2.9%  | 57.5%      | -0.6% | 6.3%  | 61.7% | 158.8% | 278.7%      | 823.9% | 0.0%      |
| GOOGL      | -0.6% | -1.7% | -2.9%  | 57.1%      | -0.6% | 5.5%  | 61.0% | 154.2% | 269.1%      | 818.3% | 0.0%      |
| FB         | -4.3% | -5.9% | -18.7% | 8.4%       | -4.3% | -8.5% | 13.7% | 120.9% | 169.9%      |        | 0.0%      |