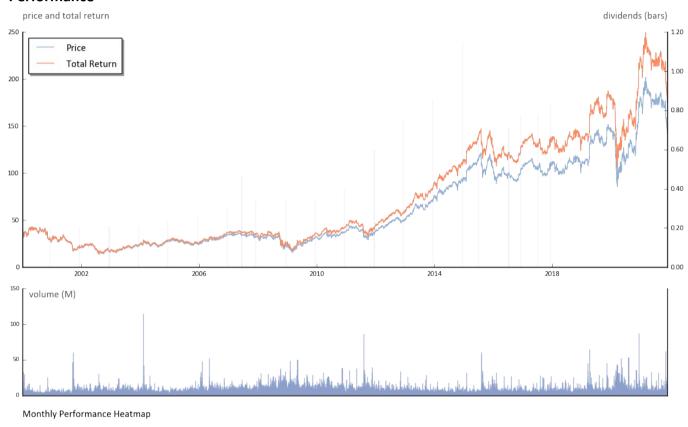

## **Performance**

| Statistics | Price Data |        |        |        |       |        |        | Total Return |        |        |           |
|------------|------------|--------|--------|--------|-------|--------|--------|--------------|--------|--------|-----------|
| Ticker     | 1d         | 1m     | 3m     | 12m    | MTD   | QTD    | YTD    | 3Y           | 5Y     | 10Y    | Div Yield |
| DIS        | -1.9%      | -16.5% | -22.5% | -4.9%  | -1.9% | -16.0% | -21.5% | 23.1%        | 45.8%  | 329.9% | 0.0%      |
| SPY        | -1.1%      | -2.1%  | -0.3%  | 23.1%  | -1.1% | 5.0%   | 20.5%  | 64.4%        | 111.5% | 312.1% | 0.0%      |
| QQQ        | 2.1%       | 14.2%  | 27.5%  | 58.0%  | 9.8%  | 17.9%  | 37.3%  | 107.8%       | 190.0% | 608.3% | 0.0%      |
| IWM        | -0.6%      | 6.4%   | 12.0%  | 5.7%   | 5.5%  | 8.5%   | -6.2%  | 13.5%        | 42.4%  | 187.3% | 0.0%      |
| DIS        | -1.9%      | -16.5% | -22.5% | -4.9%  | -1.9% | -16.0% | -21.5% | 23.1%        | 45.8%  | 329.9% | 0.0%      |
| DKNG       | -9.6%      | -36.3% | -48.1% | -38.5% | -9.6% | -35.1% | -32.9% |              |        |        | 0.0%      |
| WMG        | -1.6%      | -12.7% | 11.6%  | 45.6%  | -1.6% | -0.2%  | 12.3%  |              |        |        | 0.0%      |
|            |            |        |        |        |       |        |        |              |        |        |           |