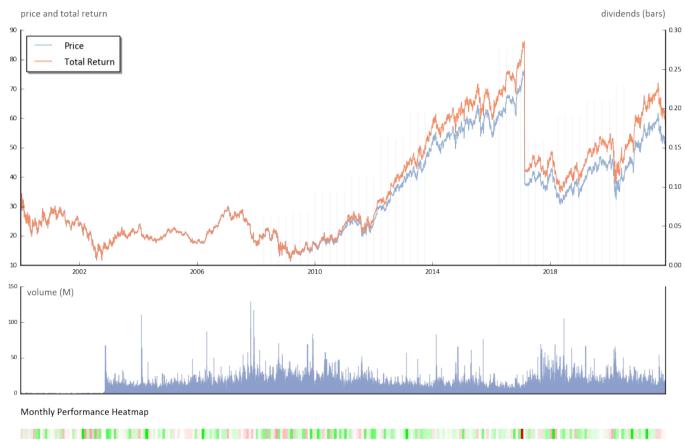

# **Daily Stock Report**

# **Comcast Corporation**

Daily report for close: Wednesday 01 Dec 2021

#### Summary

Country US Exchange NASDAQ

Ticker CMCSA Sector Consumer Services - Television Services

Close 49.08 (-0.90) 52 Wk High/Low 61.75 / 48.42

Mkt Cap \$201.9B Last Dividend 0.23c on 30 Jun 2020

## 20 Day Chart



### **Performance**



#### **Statistics** Price Data Total Return CMCSA -1.8% -6.1% -19.7% -3.8% -1.8% -12.2% -6.3% 29.3% -27.2% 137.2% 0.0% SPY -1.1% -2.1% -0.3% 23.1% -1.1% 5.0% 20.5% 64.4% 111.5% 312.1% 0.0% 58.0% 9.8% 190.0% 608.3% QQQ 2.1% 14.2% 27.5% 17.9% 37.3% 107.8% 0.0% IWM 6.4% 12.0% 5.7% -6.2% -0.6% 5.5% 8.5% 13.5% 42.4% 187.3% 0.0% -3.8% **CMCSA** -1.8% -6.1% -19.7% -1.8% -12.2% -6.3% 29.3% -27.2% 137.2% 0.0% CHTR -1.9% -22.5% -4.2% -1.9% -12.8% -4.1% 92.6% 132.7% 0.0% -5.5% 216.6% TWX 0.0% 4.6% 2.0% -0.4% 4.9% 4.4% 8.0% 21.6% 88.6% 1.6%