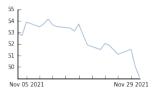

# **Daily Stock Report**

# **Comcast Corporation**

Daily report for close: Wednesday 01 Dec 2021

#### Summary

Country US Exchange NASDAQ

Ticker CMCSA Sector Consumer Services - Television Services

Close 49.08 (-0.90) 52 Wk High/Low 61.75 / 48.42

Mkt Cap \$201.9B Last Dividend 0.23c on 30 Jun 2020

## 20 Day Chart



### **Performance**



#### **Statistics** Price Data Total Return CMCSA -1.8% -6.1% -19.7% -3.8% -1.8% -12.2% -6.3% 29.3% -27.2% 137.2% 0.0% SPY -1.1% -2.1% -0.3% 23.1% -1.1% 5.0% 20.5% 64.4% 111.5% 312.1% 0.0% 58.0% 9.8% 190.0% 608.3% QQQ 2.1% 14.2% 27.5% 17.9% 37.3% 107.8% 0.0% IWM 6.4% 12.0% 5.7% -6.2% -0.6% 5.5% 8.5% 13.5% 42.4% 187.3% 0.0% -3.8% **CMCSA** -1.8% -6.1% -19.7% -1.8% -12.2% -6.3% 29.3% -27.2% 137.2% 0.0% CHTR -1.9% -22.5% -4.2% -1.9% -12.8% -4.1% 92.6% 132.7% 0.0% -5.5% 216.6% TWX 0.0% 4.6% 2.0% -0.4% 4.9% 4.4% 8.0% 21.6% 88.6% 1.6%