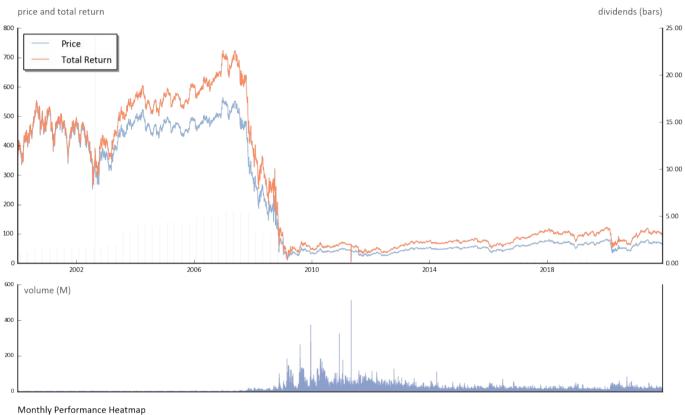

#### Summary

| Summary |               |                |                       | 20 Day Chart                    |
|---------|---------------|----------------|-----------------------|---------------------------------|
| Country | US            | Exchange       | NYSE                  | <sup>70</sup> [-                |
| Ticker  | С             | Sector         | Finance - Major Banks |                                 |
| Close   | 62.52 (-1.18) | 52 Wk High/Low | 79.86 / 56.58         | 65 -<br>64 -                    |
| Mkt Cap | \$105.9B      | Last Dividend  | 0.45c on 03 May 2019  | 63 -<br>Nov 05 2021 Nov 29 2021 |

### Performance

#### 

|        | Price Data |        |        |       |       |        |       | Total Return |        |        |           |
|--------|------------|--------|--------|-------|-------|--------|-------|--------------|--------|--------|-----------|
| Ticker | 1d         | 1m     | 3m     | 12m   | MTD   | QTD    | YTD   | 3Y           | 5Y     | 10Y    | Div Yield |
| С      | -1.9%      | -10.2% | -12.3% | 12.7% | -1.9% | -10.9% | 1.4%  | -2.2%        | 13.3%  | 144.0% | 0.0%      |
| SPY    | -1.1%      | -2.1%  | -0.3%  | 23.1% | -1.1% | 5.0%   | 20.5% | 64.4%        | 111.5% | 312.1% | 0.0%      |
| QQQ    | 2.1%       | 14.2%  | 27.5%  | 58.0% | 9.8%  | 17.9%  | 37.3% | 107.8%       | 190.0% | 608.3% | 0.0%      |
| IWM    | -0.6%      | 6.4%   | 12.0%  | 5.7%  | 5.5%  | 8.5%   | -6.2% | 13.5%        | 42.4%  | 187.3% | 0.0%      |
| JPM    | -1.6%      | 1.5%   | 13.9%  | 76.3% | 3.1%  | 4.2%   | 24.8% | 48.2%        | 186.1% | 359.2% | 0.0%      |
| BAC    | -1.1%      | 4.0%   | 26.5%  | 84.2% | 2.6%  | 7.5%   | 37.2% | 42.9%        | 219.8% | 283.8% | 0.4%      |
| С      | -1.9%      | -10.2% | -12.3% | 12.7% | -1.9% | -10.9% | 1.4%  | -2.2%        | 13.3%  | 144.0% | 0.0%      |
|        |            |        |        |       |       |        |       |              |        |        |           |