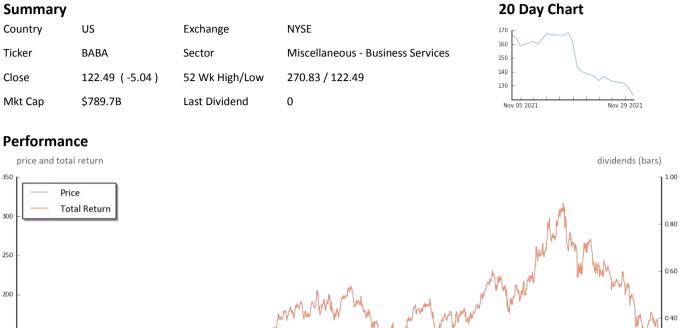

## Alibaba Group Holding Limited

Daily report for close: Wednesday 01 Dec 2021

150

100

300

200

100

| Statistics | Price Data |        |        |        |       |        |        | Total Return |        |        |           |
|------------|------------|--------|--------|--------|-------|--------|--------|--------------|--------|--------|-----------|
| Ticker     | 1d         | 1m     | 3m     | 12m    | MTD   | QTD    | YTD    | 3Y           | 5Y     | 10Y    | Div Yield |
| BABA       | -4.0%      | -28.0% | -29.3% | -53.6% | -4.0% | -17.3% | -47.4% | -23.9%       | 36.3%  |        | 0.0%      |
| SPY        | -1.1%      | -2.1%  | -0.3%  | 23.1%  | -1.1% | 5.0%   | 20.5%  | 64.4%        | 111.5% | 312.1% | 0.0%      |
| QQQ        | 2.1%       | 14.2%  | 27.5%  | 58.0%  | 9.8%  | 17.9%  | 37.3%  | 107.8%       | 190.0% | 608.3% | 0.0%      |
| IWM        | -0.6%      | 6.4%   | 12.0%  | 5.7%   | 5.5%  | 8.5%   | -6.2%  | 13.5%        | 42.4%  | 187.3% | 0.0%      |
| BABA       | -4.0%      | -28.0% | -29.3% | -53.6% | -4.0% | -17.3% | -47.4% | -23.9%       | 36.3%  |        | 0.0%      |
| V          | -1.9%      | -10.5% | -17.4% | -10.0% | -1.9% | -14.6% | -13.1% | 35.4%        | 158.3% | 726.1% | 0.0%      |
| МА         | -2.7%      | -8.3%  | -12.4% | -9.6%  | -2.7% | -11.9% | -14.2% | 54.0%        | 213.1% | 779.8% | 0.0%      |