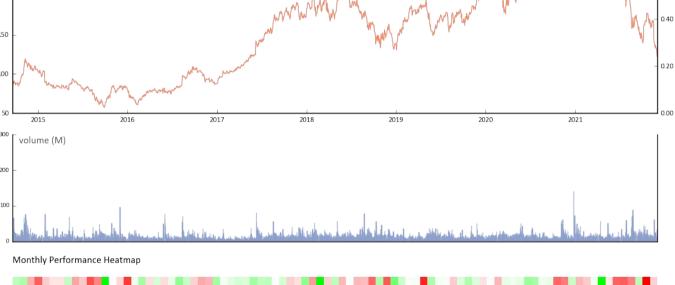

## Alibaba Group Holding Limited

Daily report for close: Wednesday 01 Dec 2021

150

100

300

200

100

| Statistics | Price Data |        |        |        |       |        |        | Total Return |        |        |           |
|------------|------------|--------|--------|--------|-------|--------|--------|--------------|--------|--------|-----------|
| Ticker     | 1d         | 1m     | 3m     | 12m    | MTD   | QTD    | YTD    | 3Y           | 5Y     | 10Y    | Div Yield |
| BABA       | -4.0%      | -28.0% | -29.3% | -53.6% | -4.0% | -17.3% | -47.4% | -23.9%       | 36.3%  |        | 0.0%      |
| SPY        | -1.1%      | -2.1%  | -0.3%  | 23.1%  | -1.1% | 5.0%   | 20.5%  | 64.4%        | 111.5% | 312.1% | 0.0%      |
| QQQ        | 2.1%       | 14.2%  | 27.5%  | 58.0%  | 9.8%  | 17.9%  | 37.3%  | 107.8%       | 190.0% | 608.3% | 0.0%      |
| IWM        | -0.6%      | 6.4%   | 12.0%  | 5.7%   | 5.5%  | 8.5%   | -6.2%  | 13.5%        | 42.4%  | 187.3% | 0.0%      |
| BABA       | -4.0%      | -28.0% | -29.3% | -53.6% | -4.0% | -17.3% | -47.4% | -23.9%       | 36.3%  |        | 0.0%      |
| V          | -1.9%      | -10.5% | -17.4% | -10.0% | -1.9% | -14.6% | -13.1% | 35.4%        | 158.3% | 726.1% | 0.0%      |
| МА         | -2.7%      | -8.3%  | -12.4% | -9.6%  | -2.7% | -11.9% | -14.2% | 54.0%        | 213.1% | 779.8% | 0.0%      |