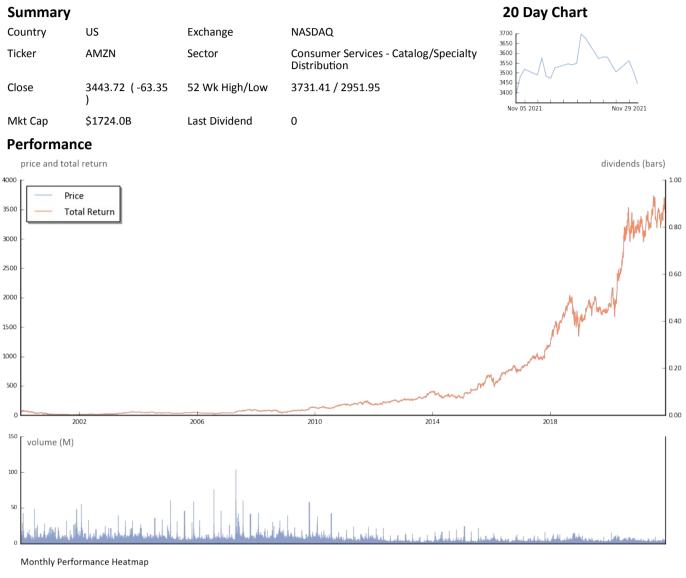

## 

| Statistics |       |       |        | Price Data |       |       |        |        | Total Retur | n ——    |           |
|------------|-------|-------|--------|------------|-------|-------|--------|--------|-------------|---------|-----------|
| Ticker     | 1d    | 1m    | 3m     | 12m        | MTD   | QTD   | YTD    | 3Y     | 5Y          | 10Y     | Div Yield |
| AMZN       | -1.8% | 3.8%  | -1.0%  | 6.9%       | -1.8% | 4.8%  | 5.7%   | 103.7% | 363.1%      | 1646.9% | 0.0%      |
| SPY        | -1.1% | -2.1% | -0.3%  | 23.1%      | -1.1% | 5.0%  | 20.5%  | 64.4%  | 111.5%      | 312.1%  | 0.0%      |
| QQQ        | 2.1%  | 14.2% | 27.5%  | 58.0%      | 9.8%  | 17.9% | 37.3%  | 107.8% | 190.0%      | 608.3%  | 0.0%      |
| IWM        | -0.6% | 6.4%  | 12.0%  | 5.7%       | 5.5%  | 8.5%  | -6.2%  | 13.5%  | 42.4%       | 187.3%  | 0.0%      |
| AMZN       | -1.8% | 3.8%  | -1.0%  | 6.9%       | -1.8% | 4.8%  | 5.7%   | 103.7% | 363.1%      | 1646.9% | 0.0%      |
| W          | -1.5% | -3.3% | -12.5% | -1.6%      | -1.5% | -4.4% | 8.1%   | 129.9% | 570.5%      |         | 0.0%      |
| CHWY       | -1.1% | 5.3%  | 24.7%  | 78.4%      | 0.3%  | 37.0% | 111.2% |        |             |         | 0.0%      |