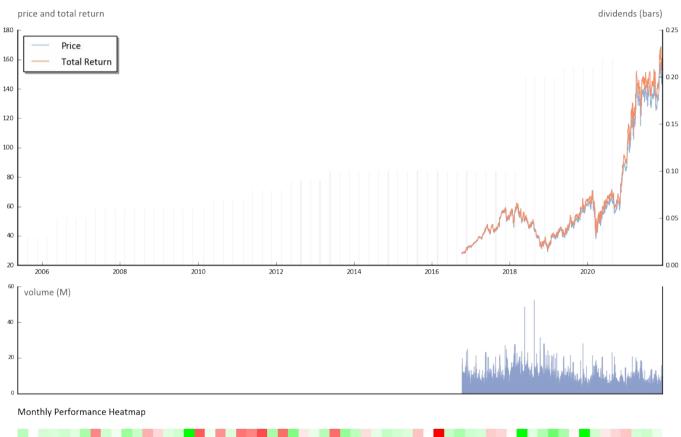

#### Summary

| Summary |                |                |                             | 20 Day Chart                |
|---------|----------------|----------------|-----------------------------|-----------------------------|
| Country | US             | Exchange       | NASDAQ                      | 160<br>158                  |
| Ticker  | AMAT           | Sector         | Technology - Semiconductors | 156<br>154<br>152           |
| Close   | 151.67 (+4.48) | 52 Wk High/Low | 158.74 / 84.03              | 150<br>148<br>146           |
| Mkt Cap | \$58.2B        | Last Dividend  | 0.22c on 19 Aug 2020        | 144 Nov 05 2021 Nov 29 2021 |

## Statistics

| Statistics | Price Data |       |       |        |       |       |       | Total Return |        |         |           |
|------------|------------|-------|-------|--------|-------|-------|-------|--------------|--------|---------|-----------|
| Ticker     | 1d         | 1m    | 3m    | 12m    | MTD   | QTD   | YTD   | 3Y           | 5Y     | 10Y     | Div Yield |
| AMAT       | 3.0%       | 8.7%  | 13.6% | 80.0%  | 3.0%  | 17.8% | 75.7% | 320.3%       | 433.8% |         | 0.0%      |
| SPY        | -1.1%      | -2.1% | -0.3% | 23.1%  | -1.1% | 5.0%  | 20.5% | 64.4%        | 111.5% | 312.1%  | 0.0%      |
| QQQ        | 2.1%       | 14.2% | 27.5% | 58.0%  | 9.8%  | 17.9% | 37.3% | 107.8%       | 190.0% | 608.3%  | 0.0%      |
| IWM        | -0.6%      | 6.4%  | 12.0% | 5.7%   | 5.5%  | 8.5%  | -6.2% | 13.5%        | 42.4%  | 187.3%  | 0.0%      |
| TSM        | -2.8%      | 14.9% | 33.4% | 99.1%  | 9.6%  | 9.6%  | 9.6%  | 232.3%       | 615.5% | 1184.3% | 0.7%      |
| NVDA       | -0.1%      | 23.1% | 55.4% | 110.6% | 0.0%  | 0.0%  | 53.2% | 239.8%       |        |         | 0.0%      |
| INTC       | -1.2%      | -1.9% | -9.4% | -1.9%  | -1.2% | -8.8% | -2.4% | 3.3%         | 58.1%  | 153.0%  | 0.0%      |