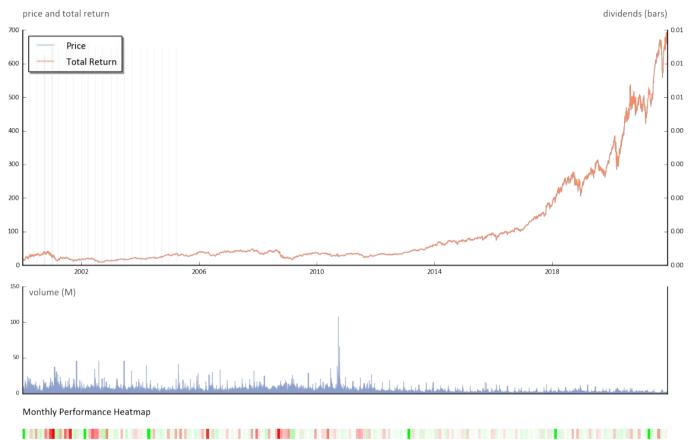

## **Performance**

Mkt Cap

0.01c on 24 Mar 2005

| Statistics | Price Data |       |        |       |       |       |       | Total Return |        |         |           |
|------------|------------|-------|--------|-------|-------|-------|-------|--------------|--------|---------|-----------|
| Ticker     | 1d         | 1m    | 3m     | 12m   | MTD   | QTD   | YTD   | 3Y           | 5Y     | 10Y     | Div Yield |
| ADBE       | -1.9%      | 2.7%  | -1.3%  | 37.2% | -1.9% | 14.2% | 31.5% | 162.0%       | 560.6% | 2322.3% | 0.0%      |
| SPY        | -1.1%      | -2.1% | -0.3%  | 23.1% | -1.1% | 5.0%  | 20.5% | 64.4%        | 111.5% | 312.1%  | 0.0%      |
| QQQ        | 2.1%       | 14.2% | 27.5%  | 58.0% | 9.8%  | 17.9% | 37.3% | 107.8%       | 190.0% | 608.3%  | 0.0%      |
| IWM        | -0.6%      | 6.4%  | 12.0%  | 5.7%  | 5.5%  | 8.5%  | -6.2% | 13.5%        | 42.4%  | 187.3%  | 0.0%      |
| MSFT       | -0.2%      | 0.2%  | 9.4%   | 52.7% | -0.2% | 17.1% | 48.4% | 203.6%       | 493.5% | 1496.6% | 0.0%      |
| ADBE       | -1.9%      | 2.7%  | -1.3%  | 37.2% | -1.9% | 14.2% | 31.5% | 162.0%       | 560.6% | 2322.3% | 0.0%      |
| CRM        | -1.2%      | -3.0% | -19.2% | 19.7% | -3.1% | -3.1% | -3.1% | 95.6%        | 189.6% | 509.1%  | 0.0%      |