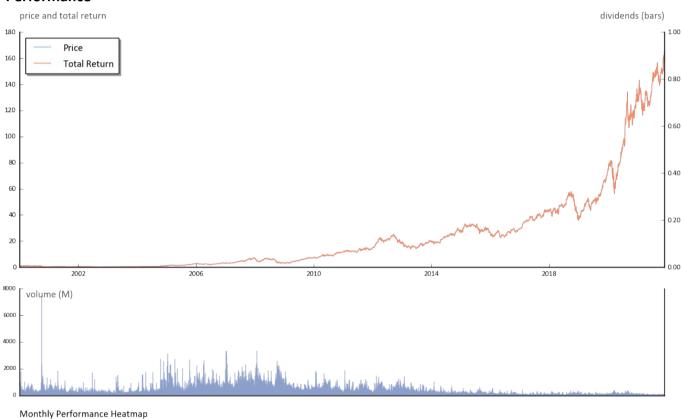

### **Performance**

Mkt Cap

#### **Statistics**

| Statistics |       |       |       | Price Data |       |       |       | Total Return —— |        |         |           |
|------------|-------|-------|-------|------------|-------|-------|-------|-----------------|--------|---------|-----------|
| Ticker     | 1d    | 1m    | 3m    | 12m        | MTD   | QTD   | YTD   | 3Y              | 5Y     | 10Y     | Div Yield |
| AAPL       | -0.3% | 10.6% | 8.0%  | 34.3%      | -0.3% | 16.4% | 24.2% | 269.0%          | 502.0% | 1089.7% | 0.0%      |
| SPY        | -1.1% | -2.1% | -0.3% | 23.1%      | -1.1% | 5.0%  | 20.5% | 64.4%           | 111.5% | 312.1%  | 0.0%      |
| QQQ        | 2.1%  | 14.2% | 27.5% | 58.0%      | 9.8%  | 17.9% | 37.3% | 107.8%          | 190.0% | 608.3%  | 0.0%      |
| IWM        | -0.6% | 6.4%  | 12.0% | 5.7%       | 5.5%  | 8.5%  | -6.2% | 13.5%           | 42.4%  | 187.3%  | 0.0%      |
| AAPL       | -0.3% | 10.6% | 8.0%  | 34.3%      | -0.3% | 16.4% | 24.2% | 269.0%          | 502.0% | 1089.7% | 0.0%      |
| IBM        | -1.3% | 6.3%  | 19.3% | 17.7%      | 1.7%  | 8.3%  | 14.6% | 15.5%           | 20.8%  | 19.7%   | 1.1%      |
| DELL       | -2.5% | 1.0%  | 12.5% | 81.4%      | 0.0%  | 0.0%  | 36.0% | 112.8%          |        |         | 0.0%      |
|            |       |       |       |            |       |       |       |                 |        |         |           |