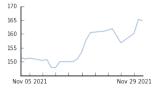

## 20 Day Chart

## Summary

Country US Exchange NASDAQ

Ticker AAPL Sector Technology - Computer Manufacturing

Close 164.77 (-0.53) 52 Wk High/Low 165.30 / 116.36

0

Last Dividend